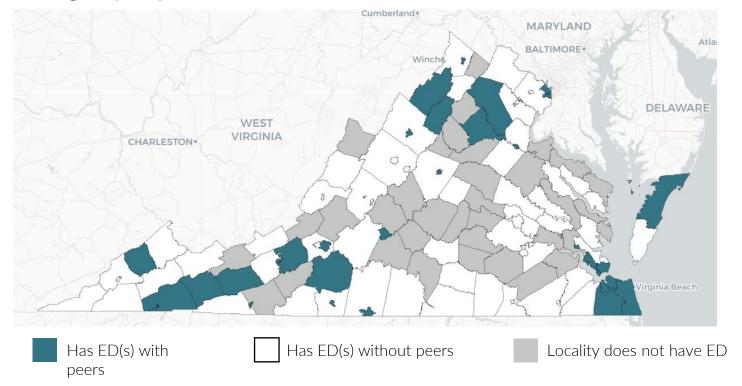

#### **Emergency Departments with Peer Services**

### **Emergency Departments with Peer Services**

| Hospital                        | CSB                     |  |
|---------------------------------|-------------------------|--|
| Bedford Memorial                | Horizon                 |  |
| Careplex                        | Hampton/Newport News    |  |
| Carilion Franklin               | Piedmont                |  |
| Carilion Roanoke                | Blue Ridge              |  |
| Chesapeake Regional             | Chesapeake              |  |
| Dickenson Community Hospital    | Dickenson County        |  |
| Inova Alexandria                | Alexandria              |  |
| Inova Mount Vernon              | Alexandria              |  |
| Johnston Memorial Hospital      | Highlands               |  |
| Lynchburg General               | Horizon                 |  |
| Martha Jefferson                | Region Ten              |  |
| Mary Immaculate                 | Hampton/Newport News    |  |
| Mary Washington Hospital        | Rappahannock Area       |  |
| Maryview                        | Portsmouth              |  |
| Montgomery Regional             | New River Valley        |  |
| New River Valley MC             | New River Valley        |  |
| Norfolk General                 | Norfolk                 |  |
| Page Memorial                   | Northwestern            |  |
| Ridgeview Pavilion              | Highlands               |  |
| Riverside Doctors Hospital      | Colonial                |  |
| Riverside Regional MC           | Hampton/Newport News    |  |
| Riverside Shore Memorial        | Eastern Shore           |  |
| Sentara Rockingham              | Harrisonburg-Rockingham |  |
| Shenandoah Memorial             | Northwestern            |  |
| Smyth County Community Hospital | Mount Rogers            |  |
| Sovah Danville                  | Danville-Pittsylvania   |  |
| Sovah Martinsville              | Piedmont                |  |
| Spotsylvania Regional MC        | Rappahannock Area       |  |
| Twin Hickory Community Hospital | Mount Rogers            |  |
| UVA Novant Culpeper             | Rappahannock-Rapidan    |  |
| Virginia Baptist                | Horizon                 |  |
| Sentara Virginia Beach General  | Virginia Beach          |  |
| Virginia Hospital Center        | Arlington               |  |
| Warren Memorial                 | Northwestern            |  |
| Williamsburg Regional MC        | Colonial                |  |
| Winchester Medical Center       | Northwestern            |  |
| Wythe County Community Hospital | Mount Rogers            |  |

Peer services data from 2019 Department of Behavioral Health and Developmental Services report on peer services in emergency departments. Maps compiled in January 2021 by OMNI Institute for DBHDS as part of the State Opioid Response grant. For more information, please contact SORSupport@omni.org.