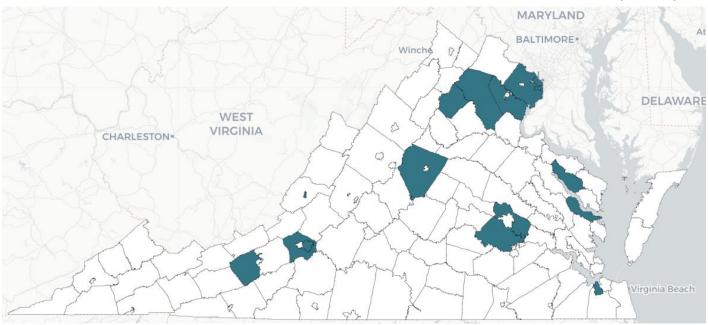

# Availability of Medication-Assisted Treatment (MAT) in Virginia Jails

Locality has a jail with Peers and/or MAT

<sup>\*</sup>Services available only to pregnant women.

Peer services and MAT data from 2019 Department of Behavioral Health and Developmental Services report on availability of opioid use disorder treatment in jails. Maps compiled in January 2021 by OMNI Institute for DBHDS as part of the State Opioid Response grant. For more information, please contact SORSupport@omni.org.