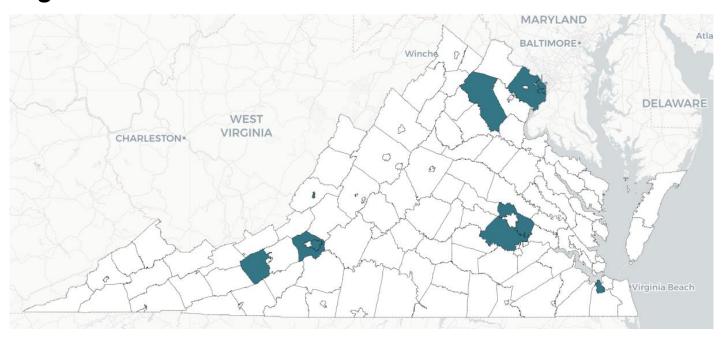

## **Availability of Peer Services in Virginia Jails**

Locality has a jail with Peers and/or MAT

<sup>\*</sup>Services available only to pregnant women.

Peer services and MAT data from 2019 Department of Behavioral Health and Developmental Services report on availability of opioid use disorder treatment in jails. Maps compiled in January 2021 by OMNI Institute for DBHDS as part of the State Opioid Response grant. For more information, please contact SORSupport@omni.org.