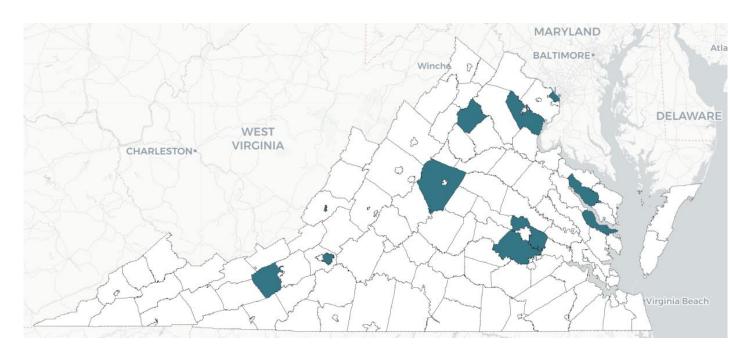

#### Jails with Peer Services and/or Medication-Assisted Treatment (MAT)

Locality has a jail with peers and/or MAT

### Jails with Peer Services and/or Medication-Assisted Treatment (MAT)

| Albemarle Region Jail  Albemarle Region Jail  Alexandria  Alexandria Detention Center  Alleghany Regional Jail  Arlington County Jail  Arlington  Chesterfield County Jail  Chesterfield  Fairfax County Jail  Fairfax-Falls Church  Fauquier County Detention Center  Rappahannock-Rapidan  Hampton Roads Regional Jail  Portsmouth Behavioral Health Services  Henrico Middle Peninsula Regional Security Center  New River Valley Regional Jail  Northern Neck Regional Jail  Northern Neck Regional Jail  Rappahannock Area  Rappahannock Regional Jail  Rappahannock Regional Jail  Rappahannock Regional Jail  Rappahannock Regional Jail  Rappahannock Area  Blue Ridge Behavioral Healthcare  Western Virginia Regional Jail  Blue Ridge Behavioral Healthcare  Blue Ridge Behavioral Healthcare |                                  | ,                    |       |     |
|----------------------------------------------------------------------------------------------------------------------------------------------------------------------------------------------------------------------------------------------------------------------------------------------------------------------------------------------------------------------------------------------------------------------------------------------------------------------------------------------------------------------------------------------------------------------------------------------------------------------------------------------------------------------------------------------------------------------------------------------------------------------------------------------------------|----------------------------------|----------------------|-------|-----|
| Alleghany Regional Jail Alleghany-Highlands  Arlington County Jail Arlington Chesterfield County Jail Chesterfield Fairfax County Jail Fairfax-Falls Church Fauquier County Detention Center Rappahannock-Rapidan  I lampton Roads Regional Jail Portsmouth Behavioral Health Services  Henrico County Jail Henrico Middle Peninsula Regional Security Center New River Valley Regional Jail Northern Neck Regional Jail Northern Neck Regional Jail Rappahannock Area  Blue Ridge Behavioral Healthcare  Middle Prince William Roanoke City Jail Blue Ridge Behavioral Blue Ridge Behavioral Healthcare  Middle Ridge Behavioral Blue Ridge Behavioral                                                                                                                                                  | Jail                             | CSB                  | Peers | MAT |
| Alleghany Regional Jail Alleghany-Highlands **  Arlington County Jail Arlington Chesterfield Chesterfield County Jail Chesterfield Fairfax County Jail Fairfax-Falls Church  Fauquier County Detention Center Rappahannock-Rapidan **  Hampton Roads Regional Jail Portsmouth Behavioral Health Services **  Henrico County Jail Henrico **  Middle Peninsula Regional Security Center Neck **  New River Valley Regional Jail New River Valley **  Northern Neck Regional Jail Prince William **  Rappahannock Regional Jail Rappahannock Area **  Blue Ridge Behavioral Healthcare **  Mostorn Middle Peninsula Northern Neck **  Roanoke City Jail Blue Ridge Behavioral Healthcare **  Blue Ridge Behavioral Blue Ridge Behavioral **                                                                | Albemarle Region Jail            | Region Ten           |       |     |
| Arlington County Jail Arlington  Chesterfield County Jail Chesterfield  Fairfax County Jail Fairfax-Falls Church  Fauquier County Detention Center Rappahannock-Rapidan  Hampton Roads Regional Jail Portsmouth Behavioral Health Services  Henrico County Jail Henrico  Middle Peninsula Regional Security Center Neck  New River Valley Regional Jail New River Valley  Northern Neck Regional Jail Prince William  Rappahannock Regional Jail Rappahannock Area  Roanoke City Jail Blue Ridge Behavioral  Blue Ridge Behavioral  Worthern Vigrinia Peninanal Jail Blue Ridge Behavioral  Blue Ridge Behavioral  Blue Ridge Behavioral  Blue Ridge Behavioral                                                                                                                                          | Alexandria Detention Center      | Alexandria           |       | *   |
| Chesterfield County Jail  Fairfax County Jail  Fairfax-Falls Church  Fauquier County Detention Center  Rappahannock-Rapidan  Portsmouth Behavioral Health Services  Henrico County Jail  Henrico  Middle Peninsula Regional Security Center  Middle Peninsula Northern Neck  New River Valley Regional Jail  New River Valley  Northern Neck Regional Jail  Prince William  Rappahannock Regional Jail  Rappahannock Regional Jail  Rappahannock Area  Blue Ridge Behavioral Healthcare  Middle Regional Blue Ridge Behavioral Healthcare  Blue Ridge Behavioral Healthcare                                                                                                                                                                                                                              | Alleghany Regional Jail          | Alleghany-Highlands  |       | **  |
| Fairfax County Jail Fairfax-Falls Church  Fauquier County Detention Center Rappahannock-Rapidan  Hampton Roads Regional Jail Portsmouth Behavioral Health Services  Henrico County Jail Henrico  Middle Peninsula Regional Security Center Middle Peninsula Northern Neck  New River Valley Regional Jail New River Valley  Northern Neck Regional Jail Prince William Prince William County Jail Rappahannock Area  Roanoke City Jail Blue Ridge Behavioral  Healthcare Blue Ridge Behavioral  Blue Ridge Behavioral  Blue Ridge Behavioral                                                                                                                                                                                                                                                             | Arlington County Jail            | Arlington            |       |     |
| Fauquier County Detention Center Rappahannock-Rapidan  Hampton Roads Regional Jail Portsmouth Behavioral Health Services  Henrico County Jail Henrico Middle Peninsula Regional Security Center New River Valley Regional Jail New River Valley  Northern Neck Regional Jail Prince William County Jail Rappahannock Regional Jail Rappahannock Area  Blue Ridge Behavioral Healthcare  Middle Peninsula Northern Neck  Prince William County Jail Rappahannock Area  Blue Ridge Behavioral Healthcare  Blue Ridge Behavioral                                                                                                                                                                                                                                                                            | Chesterfield County Jail         | Chesterfield         |       |     |
| Hampton Roads Regional Jail Portsmouth Behavioral Health Services  Henrico County Jail Henrico Middle Peninsula Regional Security Center Middle Peninsula Northern Neck  New River Valley Regional Jail New River Valley  Northern Neck Regional Jail Prince William  Rappahannock Regional Jail Rappahannock Area  Blue Ridge Behavioral Healthcare  Blue Ridge Behavioral Blue Ridge Behavioral Blue Ridge Behavioral                                                                                                                                                                                                                                                                                                                                                                                  | Fairfax County Jail              | Fairfax-Falls Church |       |     |
| Hampton Roads Regional Jail  Services  Henrico County Jail  Henrico  Middle Peninsula Regional Security Center  New River Valley Regional Jail  New River Valley  Northern Neck Regional Jail  Northern Neck Regional Jail  Prince William  Rappahannock Regional Jail  Rappahannock Area  Blue Ridge Behavioral Healthcare  Blue Ridge Behavioral Blue Ridge Behavioral Blue Ridge Behavioral                                                                                                                                                                                                                                                                                                                                                                                                           | Fauquier County Detention Center | Rappahannock-Rapidan |       |     |
| Middle Peninsula Regional Security Center  New River Valley Regional Jail  New River Valley  Northern Neck Regional Jail  Middle Peninsula Northern Neck  Prince William County Jail  Rappahannock Regional Jail  Rappahannock Area  Blue Ridge Behavioral Healthcare  Blue Ridge Behavioral Blue Ridge Behavioral                                                                                                                                                                                                                                                                                                                                                                                                                                                                                       | Hampton Roads Regional Jail      |                      |       | *   |
| New River Valley Regional Jail  New River Valley  Northern Neck Regional Jail  Middle Peninsula Northern Neck  Prince William County Jail  Rappahannock Regional Jail  Rappahannock Area  Blue Ridge Behavioral Healthcare  Blue Ridge Behavioral  Blue Ridge Behavioral                                                                                                                                                                                                                                                                                                                                                                                                                                                                                                                                 | Henrico County Jail              | Henrico              |       |     |
| Northern Neck Regional Jail  Prince William County Jail  Rappahannock Regional Jail  Roanoke City Jail  Blue Ridge Behavioral Healthcare  Blue Ridge Behavioral Blue Ridge Behavioral                                                                                                                                                                                                                                                                                                                                                                                                                                                                                                                                                                                                                    |                                  |                      |       |     |
| Prince William County Jail  Rappahannock Regional Jail  Rappahannock Regional Jail  Roanoke City Jail  Blue Ridge Behavioral Healthcare  Blue Ridge Behavioral                                                                                                                                                                                                                                                                                                                                                                                                                                                                                                                                                                                                                                           | New River Valley Regional Jail   | New River Valley     |       |     |
| Rappahannock Regional Jail  Roanoke City Jail  Blue Ridge Behavioral Healthcare  Blue Ridge Behavioral                                                                                                                                                                                                                                                                                                                                                                                                                                                                                                                                                                                                                                                                                                   | Northern Neck Regional Jail      |                      |       |     |
| Roanoke City Jail  Blue Ridge Behavioral Healthcare  Blue Ridge Behavioral                                                                                                                                                                                                                                                                                                                                                                                                                                                                                                                                                                                                                                                                                                                               | Prince William County Jail       | Prince William       |       |     |
| Healthcare  Western Virginia Pegional Iail  Blue Ridge Behavioral                                                                                                                                                                                                                                                                                                                                                                                                                                                                                                                                                                                                                                                                                                                                        | Rappahannock Regional Jail       | Rappahannock Area    |       |     |
|                                                                                                                                                                                                                                                                                                                                                                                                                                                                                                                                                                                                                                                                                                                                                                                                          | Roanoke City Jail                |                      |       |     |
|                                                                                                                                                                                                                                                                                                                                                                                                                                                                                                                                                                                                                                                                                                                                                                                                          | Western Virginia Regional Jail   |                      |       |     |

<sup>\*</sup>Services available only to pregnant women.

Peer services and MAT data from 2019 Department of Behavioral Health and Developmental Services report on availability of opioid use disorder treatment in jails. Maps compiled in January 2021 by OMNI Institute for DBHDS as part of the State Opioid Response grant. For more information, please contact SORSupport@omni.org.